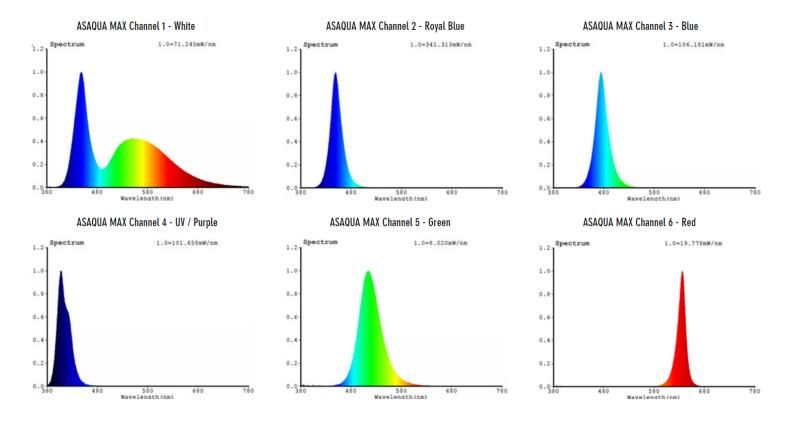

### ASAQUA MAX 30 PERFORMANCE

The Max 30 comes with a well balanced light spectrum, which is inherent to its fenominal performance for the size and weight of the LED fixture. The spectrum graph shows how the 6 individual light channels behave. This 84 watt aquarium LED light is suitable for 100 - 200 liter tanks.

#### LED DISTRIBUTION

The max 30 is packed with a total of 28 LED's, divided over 6 channels. This allows for great control over the light spectrum composition, which will allow you to adjust the light to your aquariums' specific needs.

| Channel | Color         | Power | Amount  | Channel | Color          | Power | Amount     |
|---------|---------------|-------|---------|---------|----------------|-------|------------|
| Ch.1    | White         | 3W    | 10 pcs. | Ch.4    | UV +<br>Violet | 3W    | 1 + 1 pcs. |
| Ch.2    | Royal<br>Blue | 3W    | 10 pcs. | Ch.5    | Green          | 3W    | 1 pcs.     |
| Ch.3    | Blue          | 3W    | 4 pcs.  | Ch.6    | Red            | 3W    | 1 pcs.     |