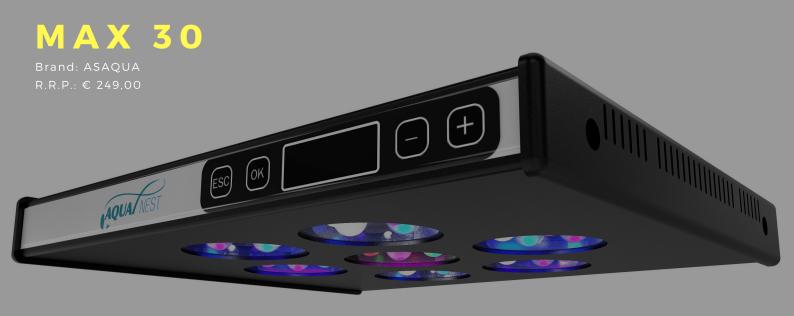

### ASAQUA MAX 30 OVERVIEW

The Max 30 is a very slim and powerful aquarium led light solution. The performance is fenominal when compared to price and size: 84 Watts of well distributed LED power will make even the most challenging corals grow at a steady rate: A perfect LED reef lighting system.

## Max 30

The Max 30 is the foundation for the entire Max series. It is suitable for a tank width between 300 - 600 mm, and delivers 84 watts of power

R.R.P.: € 249,-