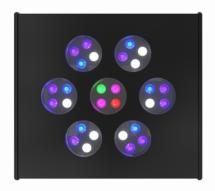

#### LED DISTRIBUTION

The max 30 is packed with a total of 28 LED's, divided over 6 channels. This allows for great control over the light spectrum composition, which will allow you to adjust the light to your aquariums' specific needs.

| Channel | Color         | Power | Amount  | Channel | Color          | Power | Amount     |
|---------|---------------|-------|---------|---------|----------------|-------|------------|
| Ch.1    | White         | 3W    | 10 pcs. | Ch.4    | UV +<br>Violet | 3W    | 1 + 1 pcs. |
| Ch.2    | Royal<br>Blue | 3W    | 10 pcs. | Ch.5    | Green          | 3W    | 1 pcs.     |
| Ch.3    | Blue          | 3W    | 4 pcs.  | Ch.6    | Red            | 3W    | 1 pcs.     |