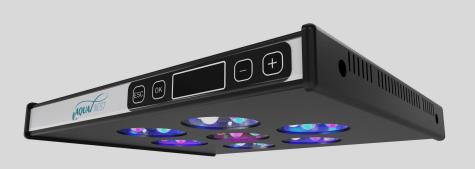

### ASAQUA MAX 30 OVERVIEW

The Max 30 is a very slim and powerful aquarium led light solution. The performance is fenominal when compared to price and size: 84 Watts of well distributed LED power will make even the most challenging corals grow at a steady rate: A perfect LED reef lighting system.

### ASAQUA MAX 30 PERFORMANCE

The Max 30 comes with a well balanced light spectrum, which is inherent to its fenominal performance for the size and weight of the LED fixture. The spectrum graph shows how the 6 individual light channels behave. This 84 watt aquarium LED light is suitable for 100 - 200 liter tanks.

#### LED DISTRIBUTION

The max 30 is packed with a total of 28 LED's, divided over 6 channels. This allows for great control over the light spectrum composition, which will allow you to adjust the light to your aquariums' specific needs.

### ASAQUA MAX 30 PACKAGE CONTENTS

- Asaqua Max 30 LED light
- User Manual
- Suspension kit for ceiling
- Mounting kit to mount the light to your aquarium
- 230V / 110V power adapter