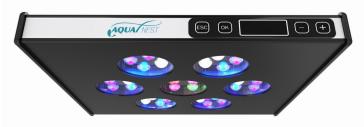

### ASAQUA MAX 30 OVERVIEW

The Max 30 is a very slim and powerful aquarium led light solution. The performance is fenominal when compared to price and size: 84 Watts of well distributed LED power will make even the most challenging corals grow at a steady rate: A perfect LED reef lighting system.

### ASAQUA MAX 30 PERFORMANCE

The Max 30 comes with a well balanced light spectrum, which is inherent to its fenominal performance for the size and weight of the LED fixture. The spectrum graph shows how the 6 individual light channels behave. This 84 watt aquarium LED light is suitable for 100 - 200 liter tanks.

#### LED DISTRIBUTION

The max 30 is packed with a total of 28 LED's, divided over 6 channels. This allows for great control over the light spectrum composition, which will allow you to adjust the light to your aquariums' specific needs.