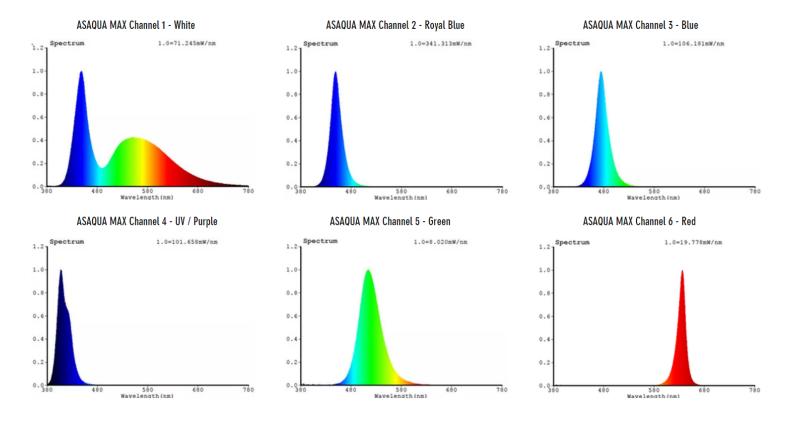

#### ASAQUA MAX 60 PERFORMANCE

The Max 60 comes with a well balanced light spectrum, which is inherent to its phenomenal performance for the size and weight of the LED fixture. The spectrum graphs shows how the 6 individual light channels behave. This 168 watt aquarium LED light is suitable for 200 - 425 liter tanks.

| Channel | Color         | Power | Amount  | Channel | Color          | Power | Amount   |
|---------|---------------|-------|---------|---------|----------------|-------|----------|
| Ch.1    | White         | 3W    | 20 pcs. | Ch.4    | UV +<br>Violet | 3W    | 2+2 pcs. |
| Ch.2    | Royal<br>Blue | 3W    | 20 pcs. | Ch.5    | Green          | 3W    | 2 pcs.   |
| Ch.3    | Blue          | 3W    | 8 pcs.  | Ch.6    | Red            | 3W    | 2 pcs.   |