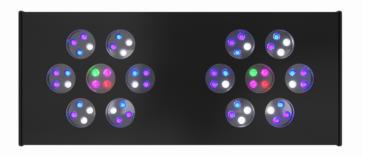

#### LED DISTRIBUTION

The max 60 is packed with a total of 56 LED's, divided over 6 channels. This allows for great control over the light spectrum composition, which will allow you to adjust the light to your aquariums' specific needs.

| Channel | Color         | Power | Amount  | Channel | Color          | Power | Amount   |
|---------|---------------|-------|---------|---------|----------------|-------|----------|
| Ch.1    | White         | 3W    | 20 pcs. | Ch.4    | UV +<br>Violet | 3W    | 2+2 pcs. |
| Ch.2    | Royal<br>Blue | 3W    | 20 pcs. | Ch.5    | Green          | 3W    | 2 pcs.   |
| Ch.3    | Blue          | 3W    | 8 pcs.  | Ch.6    | Red            | 3W    | 2 pcs.   |