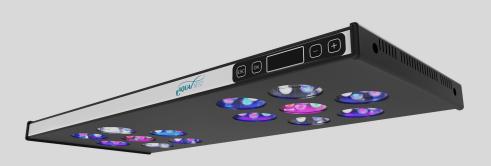

### ASAQUA MAX 60 OVERVIEW

The Max 60 is a very slim and powerful aquarium led light solution. The performance is phenomenal when compared to price and size: 168 Watts of well distributed LED power will make even the most challenging corals grow at a steady rate: A perfect LED reef lighting system.

#### ASAQUA MAX 60 PERFORMANCE

The Max 60 comes with a well balanced light spectrum, which is inherent to its phenomenal performance for the size and weight of the LED fixture. The spectrum graphs shows how the 6 individual light channels behave. This 168 watt aquarium LED light is suitable for 200 - 425 liter tanks.

#### LED DISTRIBUTION

The max 60 is packed with a total of 56 LED's, divided over 6 channels. This allows for great control over the light spectrum composition, which will allow you to adjust the light to your aquariums' specific needs.