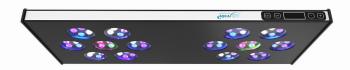

### ASAQUA MAX 60 OVERVIEW

The Max 60 is a very slim and powerful aquarium led light solution. The performance is phenomenal when compared to price and size: 168 Watts of well distributed LED power will make even the most challenging corals grow at a steady rate: A perfect LED reef lighting system.

#### LED DISTRIBUTION

The max 60 is packed with a total of 56 LED's, divided over 6 channels. This allows for great control over the light spectrum composition, which will allow you to adjust the light to your aquariums' specific needs.