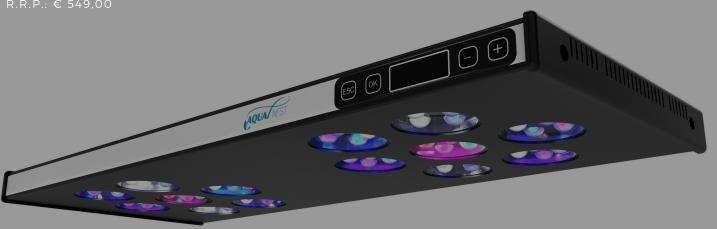

### MAX 60

Brand: ASAQUA

### ASAQUA MAX 60 OVERVIEW

The Max 60 is a very slim and powerful aquarium led light solution. The performance is phenomenal when compared to price and size: 168 Watts of well distributed LED power will make even the most challenging corals grow at a steady rate: A perfect LED reef lighting system.

## Max 60

The Max 60 will satisfy every aquarist that loves a medium sized tank. It is suitable for a tank width between 600 - 1100 mm, and delivers 168 watts of power

R.R.P.: € 549,-