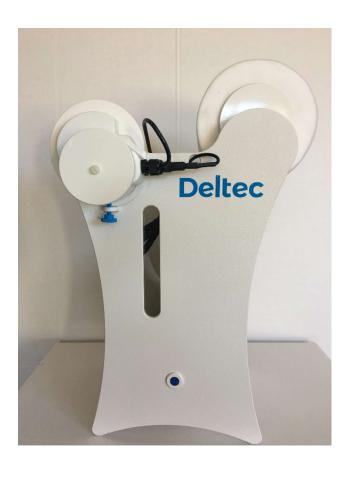

## Product Description Deltec Fleece Filter VF 4000

## **Product Details**

- Highly efficient fleece filter
- Suitable for fresh and salt water
- Fully assembled device, Plug and Paly
- Easy roll change
- Automatic motor stop without electronics
- Emergency overflow
- Handmade in Germany

## **NEW Deltec Vlies Filter**

The Deltec fleece filter cleans the aquarium and filters the coarse dirt out of the water. Once the fleece is loaded with dirt and saturated, the water in the Deltec fleece filter rises and the float switch starts the gear motor, which continues to turn the fleece roller. As soon as the roll is used up, the geared motor lifts the deflection roll out of the magnetic holder. This allows the water to drain off and the motor stops. Now the roller can simply be exchanged and the water filtration can be continued. The emergency overflow also ensures that the water is returned in a controlled manner if the water level in the filter should rise.