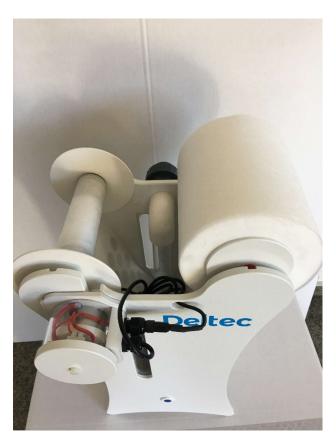

## **NEW Deltec Vlies Filter**

The Deltec fleece filter cleans the aquarium and filters the coarse dirt out of the water. Once the fleece is loaded with dirt and saturated, the water in the Deltec fleece filter rises and the float switch starts the gear motor, which continues to turn the fleece roller. As soon as the roll is used up, the geared motor lifts the deflection roll out of the magnetic holder. This allows the water to drain off and the motor stops. Now the roller can simply be exchanged and the water filtration can be continued. The emergency overflow also ensures that the water is returned in a controlled manner if the water level in the filter should rise.