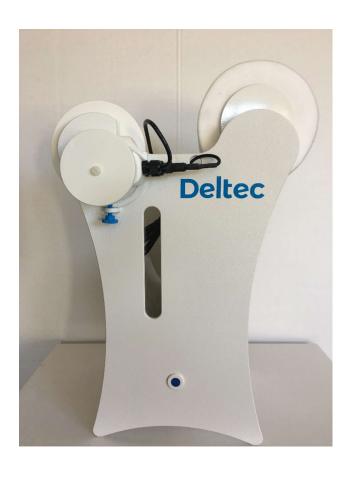

## Product Description Deltec Fleece Filter VF 6000

## **Product Details**

- Highly efficient fleece filter
- Suitable for fresh and salt water
- Fully assembled device, Plug and Paly
- Easy roll change
- Automatic motor stop without electronics
- Emergency overflow
- Handmade in Germany

## **NEW Deltec Vlies Filter**

The Deltec fleece filter cleans the aquarium and filters the coarse dirt out of the water. Once the fleece is loaded with dirt and saturated, the water in the Deltec fleece filter rises and the float switch starts the gear motor, which continues to turn the fleece roller. As soon as the roll is used up, the geared motor lifts the deflection roll out of the magnetic holder. This allows the water to drain off and the motor stops. Now the roller can simply be exchanged and the water filtration can be continued. The emergency overflow also ensures that the water is returned in a controlled manner if the water level in the filter should rise.