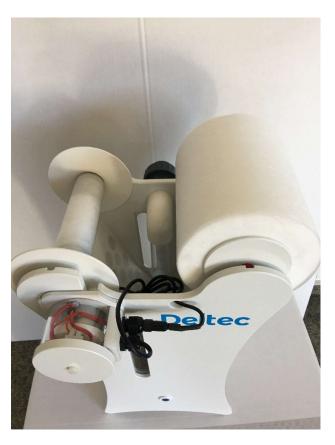

## **NEW Deltec Vlies Filter**

The Deltec fleece filter cleans the aquarium and filters the coarse dirt out of the water. Once the fleece is loaded with dirt and saturated, the water in the Deltec fleece filter rises and the float switch starts the gear motor, which continues to turn the fleece roller. As soon as the roll is used up, the geared motor lifts the deflection roll out of the magnetic holder. This allows the water to drain off and the motor stops. Now the roller can simply be exchanged and the water filtration can be continued. The emergency overflow also ensures that the water is returned in a controlled manner if the water level in the filter should rise.